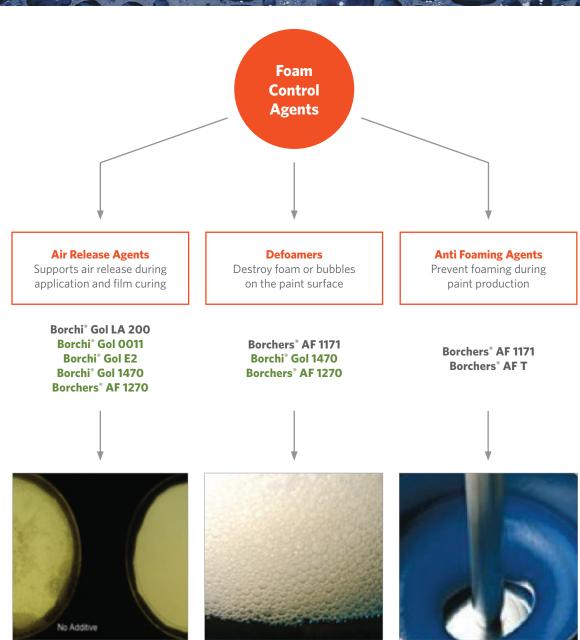

## Foam Control Agents

**Defoamers for the Coatings Industry** 

Our high-performance foam control agents are modified polydimethylsiloxane (PDMS) and non-silicone defoamers designed for water and solvent-based systems. Benefits are foam elimination during the production process, pumping, stirring and grinding as well as during application by brushing, rolling or spraying.