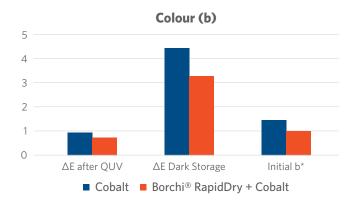

apidly decreases dry time, but depending on the type of resin formulation it is used in, Borchi® RapidDry provides other performance enhancements such as improved adverse drying, washability, and non-yellowing.

#### Performance results in alkyd resin formulations



Faster dry times in standard & adverse conditions



Brighter whites - less yellowing



Better washability



Economical

# Significantly improved dry time when Borchi® RapidDry is used in standard drier systems

## **Dry Time** @ 23°C 50% RH



#### Improved dry time in adverse conditions

#### Adverse Dry Time @ 10°C 80% RH

Conducted at 100 µm wet film thickness



Borchi® RapidDry delivers less yellowing and better cleanability in certain alkyd resin formulations

#### **Excellent ability to withstand outdoor exposure**





#### Typical household stains are easily removed







# **Borchi® RapidDry**

Contact us to learn more and request the complete data package.



### www.borchers.com/contact

PLEASE NOTE: As each customer's use of our product may be different, information we provide, including without limitation, recommendations, test results, samples, care/labeling/processing instructions or marketing advice, is provided in good faith but without warranty and without accepting any responsibility/liability. Each custom must test and be responsible for its own specific use, further processing, labeling, marketing, etc. All sales are exclusively subject to our standard terms of sale posted at www.milliken.com/terms (all additional/different terms are rejected) unless explicitly agreed otherwise in a si