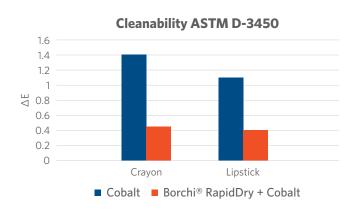

#### Adverse Dry Time @ 10°C 80% RH

Conducted at 100 µm wet film thickness

Borchi® RapidDry delivers less yellowing and better cleanability in certain alkyd resin formulations

#### Typical household stains are easily removed