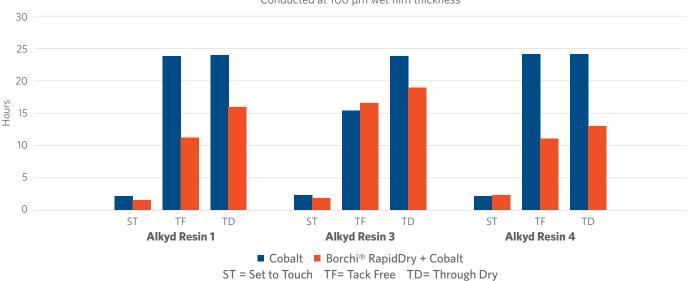

#### Improved dry time in adverse conditions

#### Adverse Dry Time @ 10°C 80% RH

Conducted at 100 µm wet film thickness

Borchi® RapidDry delivers less yellowing and better cleanability in certain alkyd resin formulations