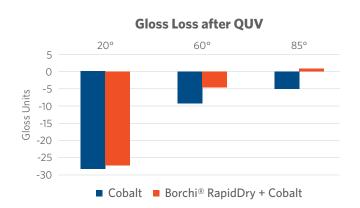

idly decreases dry time, but depending on the type of resin formulation it is used in, Borchi® RapidDry provides other performance enhancements such as improved adverse drying, washability, and non-yellowing.

#### Performance results in alkyd resin formulations



Faster dry times in standard & adverse conditions



Brighter whites - less yellowing



Better washability



Economical

# Significantly improved dry time when Borchi® RapidDry is used in standard drier systems

## **Dry Time** @ 23°C 50% RH



#### Improved dry time in adverse conditions

#### Adverse Dry Time @ 10°C 80% RH

Conducted at 100 µm wet film thickness



Borchi® RapidDry delivers less yellowing and better cleanability in certain alkyd resin formulations

#### **Excellent ability to withstand outdoor exposure**





#### Typical household stains are easily removed







# **Borchi® RapidDry**

Contact us to learn more and request the complete data package.



### www.borchers.com/contact

PLEASE NOTE: As each customer's use of our product may be different, information we provide, including without limitation, recommendations, test results, samples, care/labeling/processing instructions or marketing advice, is provided in good faith but without warranty and without accepting any responsibility/liability. Each custom must test and be responsible for its own specific use, further processing, labeling, marketing, etc. All sales are exclusively subject to our standard terms of sale posted at www.milliken.com/terms (all additional/different terms are rejected) unless explicitly agreed otherwise in a sign