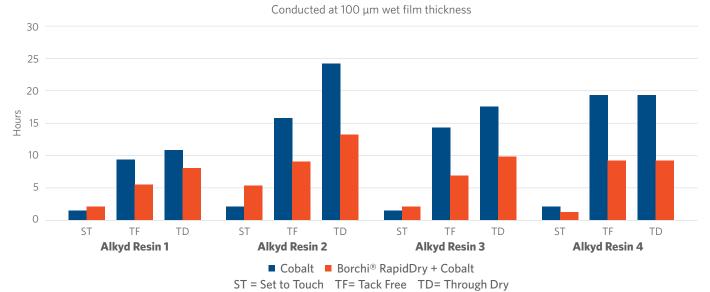

# Significantly improved dry time when Borchi® RapidDry is used in standard drier systems

## **Dry Time** @ 23°C 50% RH