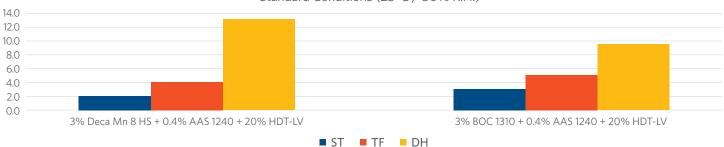

### **Faster Dry Hard Time**

Standard Conditions (23°C / 50% R.H.)

ST - Set to Touch: the paint starts to dry

TF - Tack-Free: the paint is ruptured by the ball

DH - Dry Hard: the paint is no longer marked by the ball